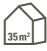

ROGER LITTLE ROOM SIZES UP TO 21 m<sup>2</sup> with 5x/h air exchange\* 35 m<sup>2</sup> with 3x/h air echange\*\*

\*(heavy air pollution acc. to AHAM)

Bad smells, volatile organic compounds, fine dust, pollen, viruses and bacteria can deteriorate our air quality. Our air purifiers Roger/Roger little show the air quality at home or in the office. They continuously measure the quality of the room air and immediately detect contamination. The air quality indicator lets you know if air quality deteriorates by changing its color. The specially-developed Dual Filter™ combines a HEPA and activated carbon filter. The HEPA filter is very efficient at purifying the air of pollutants and the activated carbon filter skillfully eliminates bad smells. Roger/Roger little take care of their role as household air improvers even more independently - with their auto mode which adjusts the cleaning performance to what is currently needed.