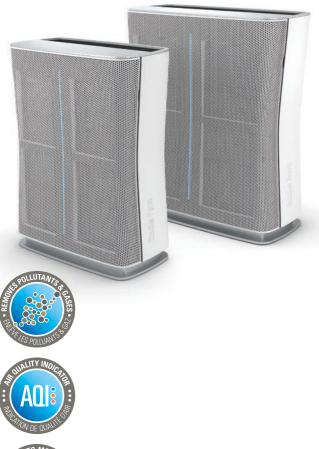

## Roger & Roger little Air purifier

**Stadler Form** 

## ROGER — sensitively achieves cleaner air

Dual Filter™ combines HEPAand activated carbon filter

5 output levels, auto mode, timer and night mode

ROGER ROOM SIZES UP TO 44 m<sup>2</sup> with 5x/h air exchange\* 74 m<sup>2</sup> with 3x/h air exchange\*\*

ROGER LITTLE ROOM SIZES UP TO 21 m<sup>2</sup> with 5x/h air exchange\* 35 m<sup>2</sup> with 3x/h air echange\*\*

\*(heavy air pollution acc. to AHAM)

Bad smells, volatile organic compounds, fine dust, pollen, viruses and bacteria can deteriorate our air quality. Our air purifiers Roger/Roger little show the air quality at home or in the office. They continuously measure the quality of the room air and immediately detect contamination. The air quality indicator lets you know if air quality deteriorates by changing its color. The specially-developed Dual Filter™ combines a HEPA and activated carbon filter. The HEPA filter is very efficient at purifying the air of pollutants and the activated carbon filter skillfully eliminates bad smells. Roger/Roger little take care of their role as household air improvers even more independently - with their auto mode which adjusts the cleaning performance to what is currently needed.

CADR up to:  $249m^3$  (Roger little),  $521m^3$  (Roger) Power: 5-40W (Roger little), 6-100W (Roger) Air quality indicator / Prefilter Dual Filter $^{\rm TM}$  (material made in Germany) Auto mode / 1-7h timer / 5 output levels Night mode (dimmable LED lights) Filter timer & exchange reminder Dimensions:  $330 \times 450 \times 170$  mm (Roger little),  $420 \times 500 \times 200$  mm (Roger) (L x H x T) Weight: 5.5 kg (Roger little), 7.9 kg (Roger)