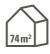

## ROGER — sensitively achieves cleaner air

Dual Filter™ combines HEPAand activated carbon filter

5 output levels, auto mode, timer and night mode

ROGER ROOM SIZES UP TO 44 m<sup>2</sup> with 5x/h air exchange\* 74 m<sup>2</sup> with 3x/h air exchange\*\*